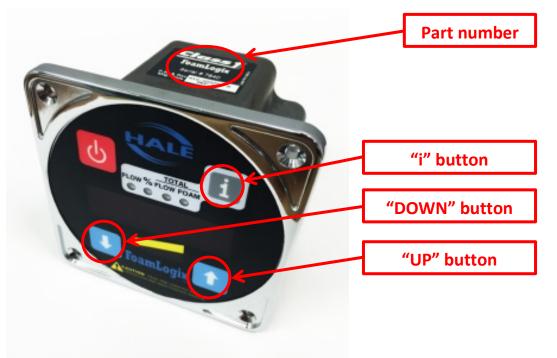

A password must be entered for the new FoamLogix display to work correctly with analog foam system.

- 1. Press and hold the "i" button until the display shows "PASS-".
- 2. Continue holding the "i" button and use the "UP" and "DOWN" arrow buttons to enter the password UP DOWN DOWN DOWN UP UP UP DOWN.
- 3. The display will momentarily show "DIGI" to indicate that it has been configured for use with a digital foam system.