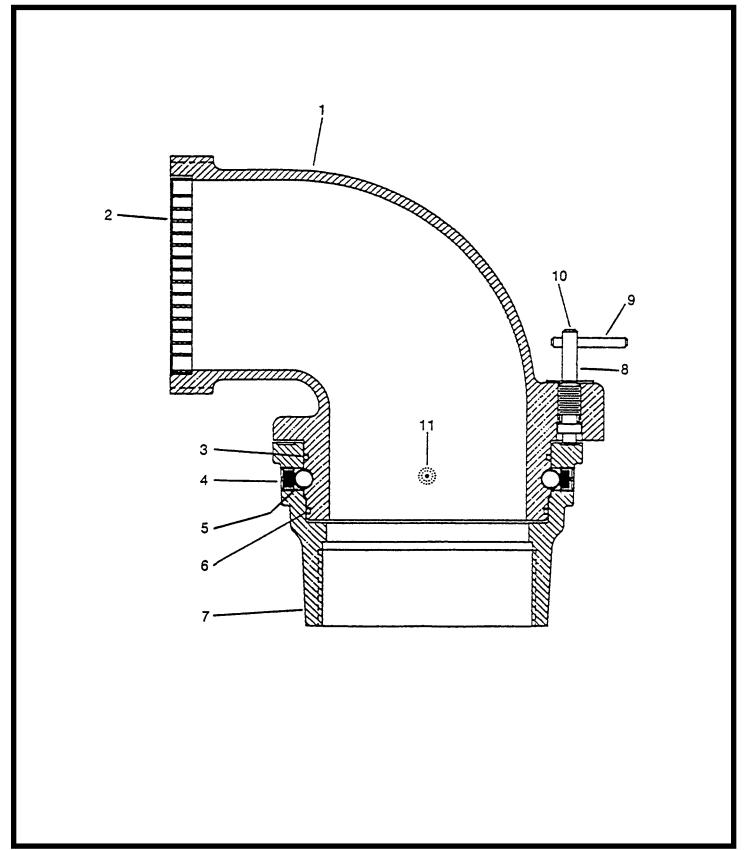

## STYLE 655 Swiveling Suction Elbow TECHNICAL SERVICE PARTS LIST

| ITEM NO. | DESCRIPTION         | PART NUMBER | QUANTITY |        |
|----------|---------------------|-------------|----------|--------|
|          |                     |             | 4" NPT   | 5" NPT |
| 1        | 4" NH Inlet Elbow   | 115764      | 1        | -      |
| 1        | 4.5" NH Inlet Elbow | 116148      | 1        | -      |
| 1        | 5" NH Inlet Elbow   | 107091      | -        | 1      |
| 1        | 6" NH Inlet Elbow   | 107123      | -        | 1      |
| 2        | 4" Inlet Strainer   | 769466      | 1        | -      |
| 2        | 4.5" Inlet Strainer | 769466      | 1        | -      |
| 2        | 5" Inlet Strainer   | 469467      | -        | 1      |
| 2        | 6" Inlet Strainer   | 769467      |          | 1      |
| 3        | O-Ring              | 757102      | 1        | -      |
| 3        | O-Ring              | 757304      | -        | 1      |
| 4        | Swivel Plug         | 742090      | 2        | 2      |
| 5        | Ball Bearings       | *           | 33       | 39     |
| 6        | O-Ring              | 757075      | 1        | _      |
| 6        | O-Ring              | 757303      | _        | 1      |
| 7        | 4" NPT Outlet       | 107090      | 1        | -      |
| 7        | 5" NPT Outlet       | 107092      | -        | 1      |
| 8        | Brake Stem          | 769465      | 1        | 1      |
| 9        | Brake Handle        | 721286      | 1        | 1      |
| 10       | Socket Head Screw   | 765024      | 1        | 1      |
| 11       | Grease Fitting      | 713191      | 1        | 1      |