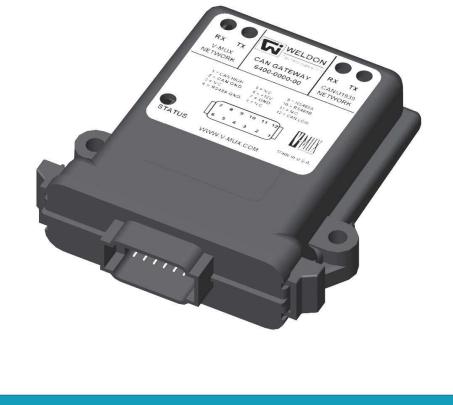

## Features

- J1939 Interface
- Other CAN Interfaces
  Ask
- Deutsch Connectors
- Re-Programmable by the OEM
- Peer to Peer Network
- Remote Diagnostics

Don't "Hack" into that chassis, use our CAN gateway to snag the messages you need right of the OEM's chassis!

## J1939 Gateway Module

V-MUX® is a Vehicle Multiplex System that offers tremendous flexibility to the OEM.

Utilizing from 1 to 32 nodes the OEM can build their entire electrical system from the ground up. Integrate stand alone sub-systems such as door interlocks, climate control and voltage monitoring. The System Designer<sup>™</sup> software gives you the flexibility to use any input or output the way you need to. Don't be held hostage by companies providing "custom programming" that require you to rely on them for changes. With V-MUX® you have SRP (Self Reliant Programming) at your finger-