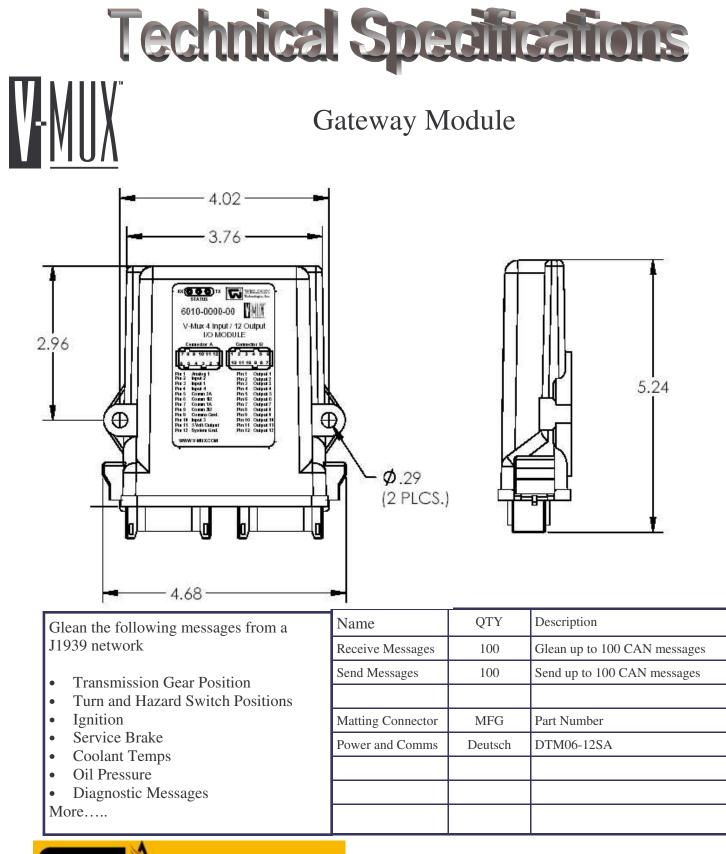

## Features

- J1939 Interface
- Other CAN Interfaces
  Ask
- Deutsch Connectors
- Re-Programmable by the OEM
- Peer to Peer Network
- Remote Diagnostics

Don't "Hack" into that chassis, use our CAN gateway to snag the messages you need right of the OEM's chassis!