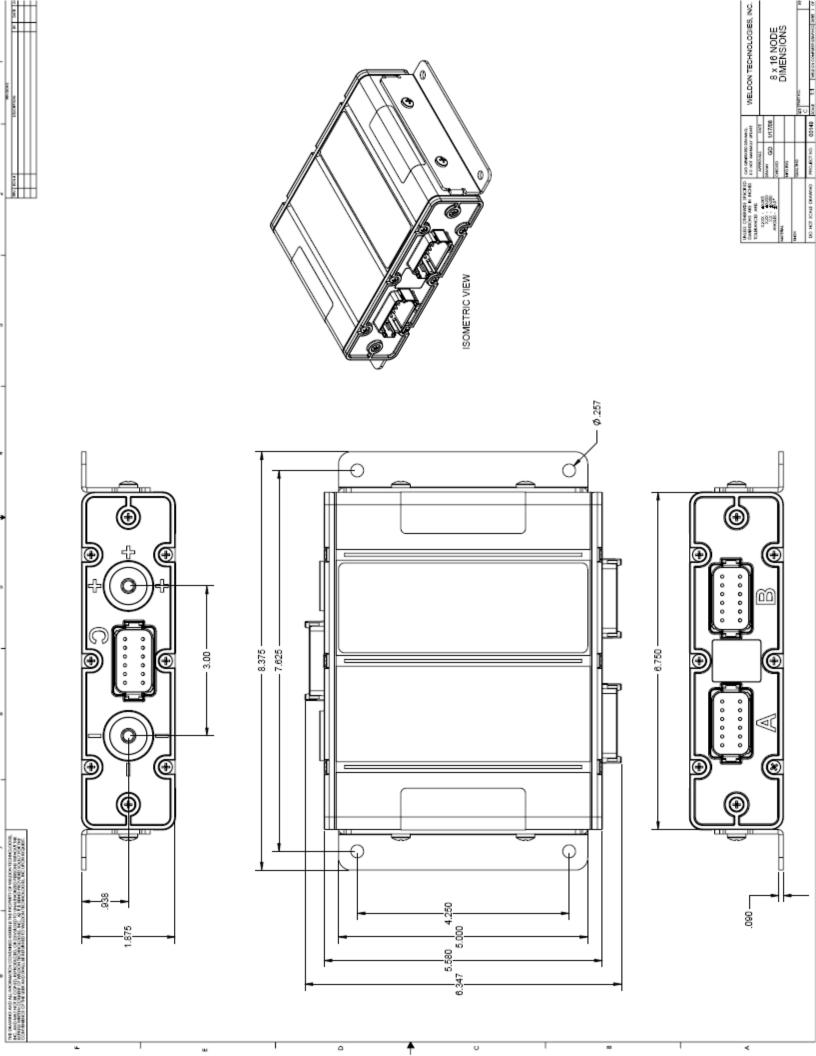

## 8x16 Module

| Operating Temperature | -40°C to 85°C     |  |
|-----------------------|-------------------|--|
| Voltage Range         | 9.0 to 32V        |  |
|                       |                   |  |
| Weight                | 2.5 lbs           |  |
| IP Rating             | 67                |  |
| Total Current Draw    | 100 Amps          |  |
| Vbatt Outputs Ratings | 10.5 Amps         |  |
| Ground Output Rating  | 4.0 Amps          |  |
| Analog Inputs         | 10 Bit Resolution |  |
|                       |                   |  |
|                       |                   |  |
|                       |                   |  |

| Integrating All Your Sub-Systems                                                                                                                                                                                                       | Name              | QTY     | Description                 |
|----------------------------------------------------------------------------------------------------------------------------------------------------------------------------------------------------------------------------------------|-------------------|---------|-----------------------------|
| <ul> <li>Voltage Monitoring</li> <li>Climate Control</li> <li>Door Systems</li> <li>High Idle Control; On low voltage</li> <li>Pressure Transducers</li> <li>Temperature Sensors</li> <li>Diagnostic Messages</li> <li>More</li> </ul> | Digital Inputs    | 14      | High Speed Bi-Directional   |
|                                                                                                                                                                                                                                        | 5V Output         | 1       | Run VF Display              |
|                                                                                                                                                                                                                                        | Communications    | 2       | RS-485 Communications Ports |
|                                                                                                                                                                                                                                        | Mating Connectors | MFG     | Part Number                 |
|                                                                                                                                                                                                                                        | Input/Output A    | Deutsch | DT06-12SA                   |
|                                                                                                                                                                                                                                        | Input/Output B    | Deutsch | DT06-12SB                   |
|                                                                                                                                                                                                                                        | Comms/Other       | Deutsch | DT06-12SC                   |
|                                                                                                                                                                                                                                        |                   |         |                             |