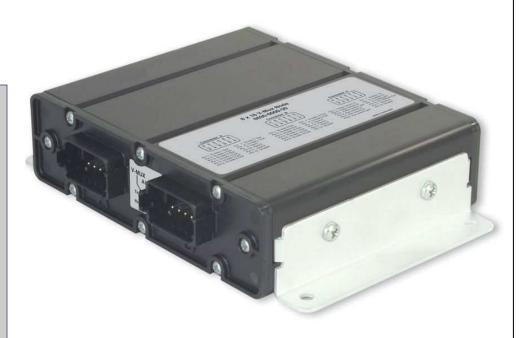

# 8x16 I/O Node

V-MUX® is a Vehicle Multiplex System that offers tremendous flexibility to the OEM.

Utilizing from 1 to 32 nodes the OEM can build their entire electrical system from the ground up. Integrate stand alone sub-systems such as door interlocks, climate control and voltage monitoring. The System Designer™ software gives you the flexibility to use any input or output the way you need to. Don't be held hostage by companies providing "custom programming" that require you to rely on them for changes. With V-MUX® you have Self Reliant Programming at your fingertips.

## 8x16 Module

| Operating Temperature | -40°C to 85°C     |  |
|-----------------------|-------------------|--|
| Voltage Range         | 9.0 to 32V        |  |
|                       |                   |  |
| Weight                | 2.5 lbs           |  |
| IP Rating             | 67                |  |
| Total Current Draw    | 100 Amps          |  |
| Vbatt Outputs Ratings | 10.5 Amps         |  |
| Ground Output Rating  | 4.0 Amps          |  |
| Analog Inputs         | 10 Bit Resolution |  |
|                       |                   |  |
|                       |                   |  |
|                       |                   |  |