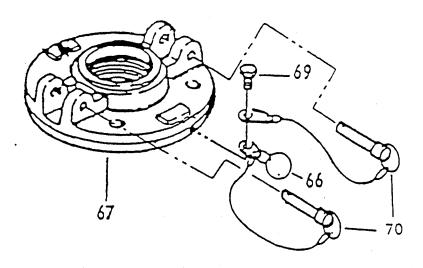

# **TECHNICAL SERVICE PARTS**

CLAPPER ASSEMBLY

FLANGE MOUNT ASSEMBLY

## TECHNICAL SERVICE PARTS LIST

|         |                                       |             | QUANTITY |      |
|---------|---------------------------------------|-------------|----------|------|
| TEM NO. | DESCRIPTION                           | PART NUMBER | 3420     | 3422 |
| 55      | Warning Tag (Safety Chain)            | 7-44-212    | 1        | 1    |
| 56      | Swivel Gasket-2-1/2*                  | 7-14-043    | 2        | 2    |
| 56      | Swivel Gasket3*                       | 7-14-022    | 2        | 2    |
| 57      | Swivet-2-1/2" (NH)"                   | 101420      | 2        | 2    |
| 57      | Swivel-3" (NH)"                       | 104013      | 2        | 2    |
| 58      | Ball Bearings—2-1/2" Swivel           | **          | 76       | 76   |
| 58      | Ball Bearings—3" Swivel               | **          | 94       | 94   |
| 59      | Roll Pin                              | 7-44-211    | 2        | 2    |
| 60      | Clapper Spring                        | 7-68-196    | 2        | 2    |
| 61      | Clapper Bar                           | 104402      | 2        | 2    |
| 62      | O-Ring                                | 7-57-222    | 2        | 2    |
| 63      | Clapper Plate (Roll Pin #64 Required) | 104403      | 2        | 2    |
| 64      | Roll Pin                              | 7-44-056    | 2        | 2    |
| 65      | Clapper Housing-2-1/2"                | 104407      | 2        | 2    |
| 65      | Clapper Housing—3°                    | 104408      | 2        | 2    |
| 59-65   | Clapper Assembly—2-1/2"               | 3420-0017   | 2        | 2    |
| 59-65   | Clapper Assembly—3"                   | 3420-0018   | 2        | 2    |
| 66      | Warning Tag (Lock Pins)               | 7-73-135    | 1        | 2    |
| 67      | Flange Mount (3" 150#)                | 104337      |          | 1    |
| 68      | Lock Pin w/Lanyard                    | 109023      | 2        | 2    |
| 69      | Hex Head Cap Screw                    | 7-61-066    | 1        | 2    |
| 66-69   | Flange Mount Assembly                 | 34050006    |          | 1    |
| 70      | Lock Pin w/Lanyard                    | 109258      |          | 2    |