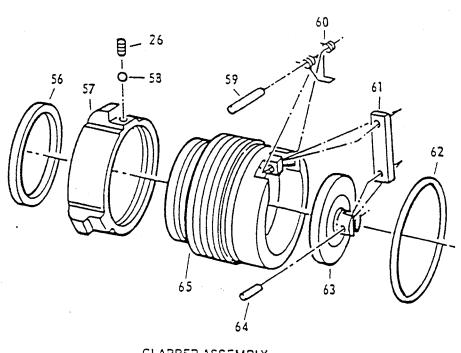

# **TECHNICAL SERVICE PARTS**

CLAPPER ASSEMBLY

FLANGE MOUNT ASSEMBLY

## TECHNICAL SERVICE PARTS LIST

|         |                                       |             | QUANTITY |      |
|---------|---------------------------------------|-------------|----------|------|
| TEM NO. | DESCRIPTION                           | PART NUMBER | 3420     | 3422 |
| 55      | Warning Tag (Safety Chain)            | 7-44-212    | 1        | 1    |
| 56      | Swivel Gasket-2-1/2*                  | 7-14-043    | 2        | 2    |
| 56      | Swivel Gasket3*                       | 7-14-022    | 2        | 2    |
| 57      | Swivet-2-1/2" (NH)"                   | 101420      | 2        | 2    |
| 57      | Swivel-3" (NH)"                       | 104013      | 2        | 2    |
| 58      | Ball Bearings—2-1/2" Swivel           | **          | 76       | 76   |
| 58      | Ball Bearings—3" Swivel               | **          | 94       | 94   |
| 59      | Roll Pin                              | 7-44-211    | 2        | 2    |
| 60      | Clapper Spring                        | 7-68-196    | 2        | 2    |
| 61      | Clapper Bar                           | 104402      | 2        | 2    |
| 62      | O-Ring                                | 7-57-222    | 2        | 2    |
| 63      | Clapper Plate (Roll Pin #64 Required) | 104403      | 2        | 2    |
| 64      | Roll Pin                              | 7-44-056    | 2        | 2    |
| 65      | Clapper Housing-2-1/2"                | 104407      | 2        | 2    |
| 65      | Clapper Housing—3°                    | 104408      | 2        | 2    |
| 59-65   | Clapper Assembly—2-1/2"               | 3420-0017   | 2        | 2    |
| 59-65   | Clapper Assembly—3"                   | 3420-0018   | 2        | 2    |
| 66      | Warning Tag (Lock Pins)               | 7-73-135    | 1        | 2    |
| 67      | Flange Mount (3" 150#)                | 104337      |          | 1    |
| 68      | Lock Pin w/Lanyard                    | 109023      | 2        | 2    |
| 69      | Hex Head Cap Screw                    | 7-61-066    | 1        | 2    |
| 66-69   | Flange Mount Assembly                 | 34050006    |          | 1    |
| 70      | Lock Pin w/Lanyard                    | 109258      |          | 2    |