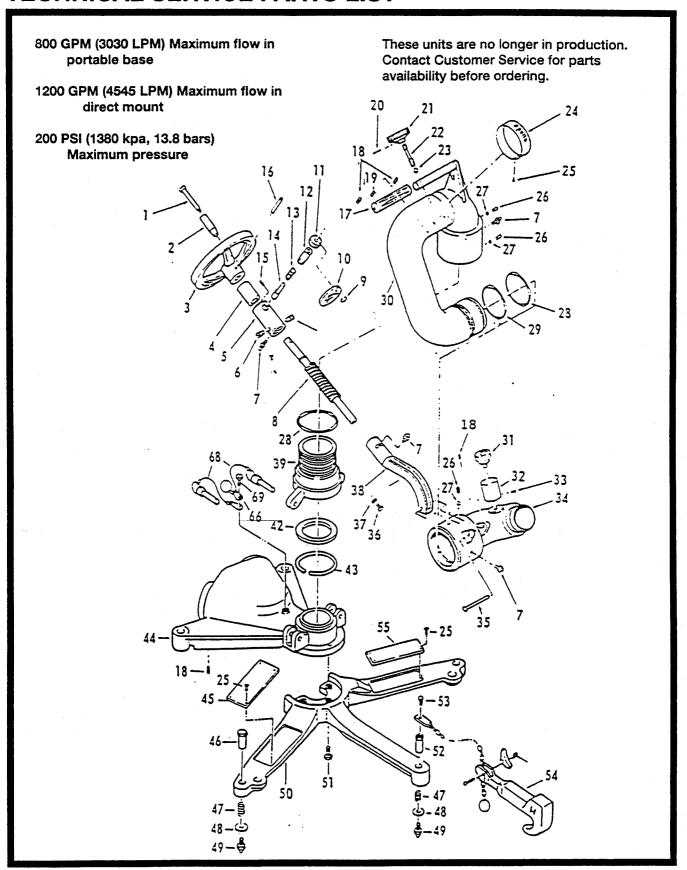

#### **TECHNICAL SERVICE PARTS LIST**

| 1 2 3 4 5 6 7 8 9               | DESCRIPTION  Handwheel Pin  Handwheel Bushing  Handwheel  Stop Sleeve  Adjustment Nut  Cam Adjuster | 7-44-220<br>7-21-204<br>109016<br>7-69-138 | 3420<br>1<br>1<br>1                              | 3422<br>1    |
|---------------------------------|-----------------------------------------------------------------------------------------------------|--------------------------------------------|--------------------------------------------------|--------------|
| 2<br>3<br>4<br>5<br>6<br>7<br>8 | Handwheel Bushing Handwheel Stop Sleeve Adjustment Nut                                              | 109016                                     | 1                                                | <del></del>  |
| 4<br>5<br>6<br>7<br>8           | Stop Sleeve<br>Adjustment Nut                                                                       |                                            | 1                                                |              |
| 5<br>6<br>7<br>8                | Stop Sleeve<br>Adjustment Nut                                                                       | 7- <del>69</del> -138                      |                                                  | 1            |
| 6<br>7<br>8                     | Adjustment Nut                                                                                      |                                            | 1                                                | 1            |
| 7 8                             | Cam Adjuster                                                                                        | 109178                                     | 1                                                | 1            |
| 8                               |                                                                                                     | 104357                                     | 2                                                | 2            |
|                                 | Zerk Grease Fitting                                                                                 | 7-13-036                                   | 4                                                | 4            |
| 9                               | Adjustment Screw                                                                                    | 104396                                     | 1                                                | 1            |
|                                 | Key Ring                                                                                            | 7-58-142                                   | 1                                                | 1            |
| 10                              | Warning Tag (Plunger Pin)                                                                           | 7-73-210                                   | 1                                                | 1            |
| 11                              | Plunger Handwheel                                                                                   | 101701                                     | 1                                                | 1            |
| 12                              | Plunger Housing                                                                                     | 109207                                     | 1                                                | 1            |
| 13                              | Plunger Spring                                                                                      | 7-68-150                                   | 1                                                | 1            |
| 14                              | Plunger Pin                                                                                         | 7-41-043                                   | 1                                                | 1            |
| 15                              | Socket Head Set Screw                                                                               | 7-65-025                                   | 1                                                | 1            |
| 16                              | Roll Pin                                                                                            | 7-44-076                                   | 1                                                | 1            |
| 17                              | Handle Grip                                                                                         | 7-18-001                                   | 1                                                | 1            |
| 18                              | Socket Head Set Screw                                                                               | 7-65-108                                   | 3                                                | 3            |
| 19                              | Socket Head Set Screw                                                                               | 7-65-002                                   | 1                                                | 1            |
| 20                              | Roll Pin                                                                                            | 7-44-066                                   | 1                                                | 1            |
| 21                              | Brake Knob                                                                                          | 109189                                     | 1                                                | 1            |
| 22                              | Brake Shaft                                                                                         | 7-70-219                                   | 1                                                | 1            |
| 23                              | Brake Ball                                                                                          | 7-03-211                                   | 1 1                                              | 1            |
| 24                              | Identification Band                                                                                 | 7-44-269                                   | 1 -                                              | 1            |
| 25                              | Drive Screw                                                                                         | 7-36-045                                   | 16                                               | 16           |
| 26                              | Swivel Plug                                                                                         | 7-42-023                                   | 4                                                | 4            |
| 27                              | Ball Bearings                                                                                       | **                                         | 188                                              | 188          |
| 28                              | O-Ring                                                                                              | 7-57-035                                   | 2                                                | 2            |
| 29                              | 0-Ring                                                                                              | 7-57-149                                   | 1 1                                              | 1            |
| 30                              | Gooseneck                                                                                           | 104348                                     | <del>                                     </del> | 1            |
| 31                              | Gauge                                                                                               | 7-18-132                                   | 1                                                | 1            |
| 32                              | Gauge Guard                                                                                         | 7-18-156                                   | <del>                                     </del> | 1            |
| 33                              | Self-Tapping Screw                                                                                  | 7-67-091                                   | 3                                                | 3            |
| 34                              | Outlet Elbow                                                                                        | 115847                                     | 1 1                                              | 1            |
| 35                              | Elevation Pin                                                                                       | 7-44-204                                   | 1 1                                              | 1            |
| 36                              | Hex Head Cap Screw                                                                                  | 7-65-094                                   | + ;                                              | 1            |
| 37                              | Thrust Washer                                                                                       | 7-84-051                                   | 2                                                | 2            |
| 38                              | Elevation Arm                                                                                       | 115838                                     | 1                                                | 1            |
| 39                              | Inlet Connector                                                                                     | 115952                                     | + ;                                              | 1            |
| 40                              | Item # not used                                                                                     | 11332                                      | <del>                                     </del> | ╁┷           |
| 41                              | Item # not used                                                                                     |                                            | 1                                                | $\vdash$     |
| 42                              | Vee Gasket                                                                                          | 7-14-173                                   | 1 1                                              | 1            |
|                                 |                                                                                                     | 7-14-173                                   | + ;                                              | 1            |
| 43                              | Retaining Ring Siamese Inlet                                                                        | 104410                                     | 1                                                | 1            |
| 44 45                           | Warning Tag (Tip Pressure)                                                                          | 7-44-157                                   | 1                                                | 1            |
|                                 |                                                                                                     | 7-69-302                                   | 4                                                | 4            |
| 46                              | Drive Sleeve                                                                                        | 7-68-191                                   | 5                                                | 5            |
| 47                              | Drive Spring                                                                                        |                                            | 5                                                | 5            |
| 48                              | Flat Washer                                                                                         | 7-84-068                                   | <del></del>                                      | <del> </del> |
| 49                              | Ground Spike                                                                                        | 7-06-265                                   | 5                                                | 5            |
| 50                              | Ground Base                                                                                         | 106251                                     | 1 1                                              | 1            |
| 51                              | Hex Head Cap Screw                                                                                  | 7-65-107                                   | 3                                                | 3            |
| 52                              | Drive Sleeve (Safety Chain)                                                                         | 7-69-303                                   | 1 1                                              | 1            |
| 53                              | Hex Head Cap Screw Safety Chain Sub-Assembly (Parts not sold separate                               | 7-61-065<br>ely) 3420-0008                 | 1 1                                              | 1 1          |

## TECHNICAL SERVICE PARTS LIST

|         |                                       |             | QUANTITY |      |
|---------|---------------------------------------|-------------|----------|------|
| TEM NO. | DESCRIPTION                           | PART NUMBER | 3420     | 3422 |
| 55      | Warning Tag (Safety Chain)            | 7-44-212    | 1        | 1    |
| 56      | Swivel Gasket-2-1/2*                  | 7-14-043    | 2        | 2    |
| 56      | Swivel Gasket3*                       | 7-14-022    | 2        | 2    |
| 57      | Swivet-2-1/2" (NH)"                   | 101420      | 2        | 2    |
| 57      | Swivel-3" (NH)"                       | 104013      | 2        | 2    |
| 58      | Ball Bearings—2-1/2" Swivel           | **          | 76       | 76   |
| 58      | Ball Bearings—3" Swivel               | **          | 94       | 94   |
| 59      | Roll Pin                              | 7-44-211    | 2        | 2    |
| 60      | Clapper Spring                        | 7-68-196    | 2        | 2    |
| 61      | Clapper Bar                           | 104402      | 2        | 2    |
| 62      | O-Ring                                | 7-57-222    | 2        | 2    |
| 63      | Clapper Plate (Roll Pin #64 Required) | 104403      | 2        | 2    |
| 64      | Roll Pin                              | 7-44-056    | 2        | 2    |
| 65      | Clapper Housing-2-1/2"                | 104407      | 2        | 2    |
| 65      | Clapper Housing—3°                    | 104408      | 2        | 2    |
| 59-65   | Clapper Assembly—2-1/2"               | 3420-0017   | 2        | 2    |
| 59-65   | Clapper Assembly—3"                   | 3420-0018   | 2        | 2    |
| 66      | Warning Tag (Lock Pins)               | 7-73-135    | 1        | 2    |
| 67      | Flange Mount (3" 150#)                | 104337      |          | 1    |
| 68      | Lock Pin w/Lanyard                    | 109023      | 2        | 2    |
| 69      | Hex Head Cap Screw                    | 7-61-066    | 1        | 2    |
| 66-69   | Flange Mount Assembly                 | 34050006    |          | 1    |
| 70      | Lock Pin w/Lanyard                    | 109258      |          | 2    |