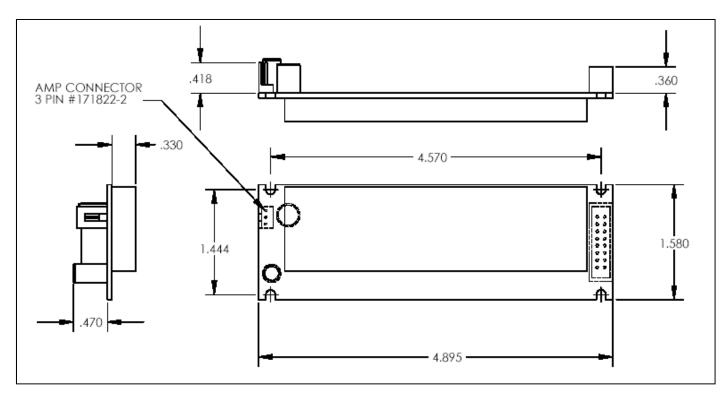

## Technical Specifications

| VFD Pin Outs  |       |        |
|---------------|-------|--------|
| Pin 1         | Pin 2 | Pin 3  |
| Power 5 volts | Comms | Ground |

Mating Connector AMP 171822-2 Temperature Operating Range -40 to +85°C 2x20 Alpha Numeric Display